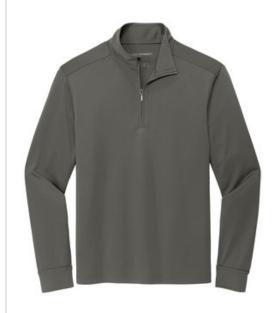

# Port Authority<sup>®</sup> C-FREE<sup>™</sup> Snag-Proof 1/4-Zip K865

Our C-FREET carbon neutral %-zip not only feels good, it does good. With C-FREE, we measured the carbon footprint of these styles and we're neutralizing their impact with

Carbonfree® certification.

- 5.9-ounce, 100% recycled polyester jersey
- Snag-proof
- Moisture-wicking
- Cadet collar
- Covered, dyed-to-match zipper with gunmetal pull
- Self-fabric cuffs
- Turned hem with side vents