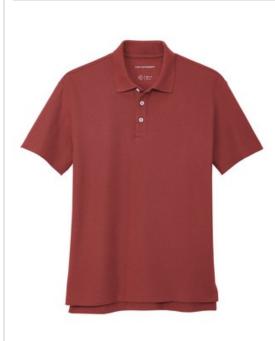

# Port Authority<sup>®</sup> C-FREE<sup>™</sup> Cotton Blend Pique **Polo K867**

Good for you and good for the planet, these certified carbon neutral C-FREE polos mix sustainability with comfort. First, they are made from preferred materials. Next, we calculate all the carbon emissions generated during their product lifecycle. Finally, we bring their carbon emissions to zero by purchasing third-party, verified offsets with Carbonfree® certification.

- 5.3-ounce, 60% recycled cotton/40% recycled polyester honeycomb pique
- Tag-free label
- Flat knit collar
- 3-button placket
- Buttons include 26% recycled content
- Drop tail hem
- Side vents

Due to the nature of polyester performance fabrics, special care must be taken throughout the printing process. The production process infuses each garment with unique character. Please allow for some color variation. CARE INSTRUCTIONS Machine Wash Cold With Like Colors. Do Not Bleach. Tumble