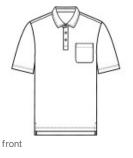

- 5.3-ounce, 60% recycled cotton/40% recycled polyester honeycomb pique
- Tag-free label
- Self-fabric collar
- 3-button placket
- Buttons include 26% recycled content
- Left chest pocket
- Drop tail hem
- Side vents