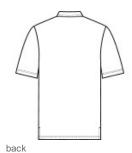

- 5.3-ounce, 60% recycled cotton/40% recycled polyester honeycomb pique
- Tag-free label
- Self-fabric collar
- 3-button placket
- Buttons include 26% recycled content
- Left chest pocket
- Drop tail hem
- Side vents