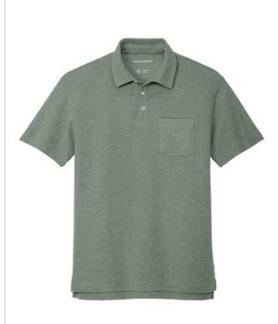

# Port Authority<sup>®</sup> C-FREE<sup>™</sup> Cotton Blend Pique Pocket Polo K868

Good for you and good for the planet, these certified carbon neutral C-FREE polos mix sustainability with comfort. First, they are made from preferred materials. Next, we calculate all the carbon emissions generated during their product lifecycle. Finally, we bring their carbon emissions to zero by purchasing third-party, verified offsets with Carbonfree® certification.

- 5.3-ounce, 60% recycled cotton/40% recycled polyester honeycomb pique
- Tag-free label
- Self-fabric collar
- 3-button placket
- Buttons include 26% recycled content
- Left chest pocket
- Drop tail hem
- Side vents