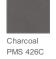

- Front pockets
- Curved back yoke
- Front and back seaming details
- Self-pieced cuffs and hem

Due to the nature of performance fabrics, special care must be taken throughout the printing process. CARE INSTRUCTIONS Machine Wash Cold With Like Colors. Do Not Bleach. Tumble Dry Low. Cool Iron If Necessary.





#### HOW TO MEASURE



## BUST

Measure under the arm and around the fullest part of the bust with arms dow n, keeping tape horizontal.

#### SIZE CHART

|      | XS    | S     | М     | L     | XL    | XXL   | 3XL   | 4XL   |
|------|-------|-------|-------|-------|-------|-------|-------|-------|
| Size | 2     | 4/6   | 8/10  | 12/14 | 16/18 | 20/22 | 24/26 | 28/30 |
| Bust | 32-34 | 35-36 | 37-38 | 39-41 | 42-44 | 45-47 | 48-51 | 52-55 |

### COLOR INFORMATION



PMS NO MATCH





PMS BLACK C