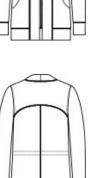

# Port Authority<sup>®</sup> Ladies Microterry Cardigan LK825

A layering must-have made of ultra-soft, snag-resistant microterry-it's as comfortable as it is polished in appearance.

- 6.8-ounce, 62/33/5 poly/rayon/spandex microterry
- Snag-resistant
- Tag-free .
- Open front cardigan
- Interior draw cord w ith toggles at w aist
- Front pockets
- Curved back yoke
- Front and back seaming details
- Self-pieced cuffs and hem