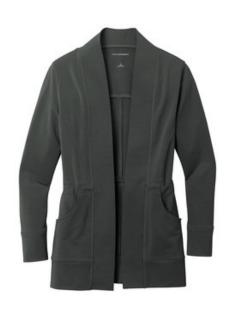

# Port Authority<sup>®</sup> Ladies Microterry Cardigan LK825

A layering must-have made of ultra-soft, snag-resistant microterry-it's as comfortable as it is polished in appearance.

- 6.8-ounce, 62/33/5 poly/rayon/spandex microterry
- Snag-resistant
- Tag-free .
- Open front cardigan
- Interior draw cord w ith toggles at w aist
- Front pockets
- Curved back yoke
- Front and back seaming details
- Self-pieced cuffs and hem