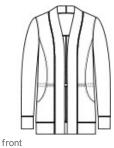

# Port Authority<sup>®</sup> Ladies Microterry Cardigan LK825

A layering must-have made of ultra-soft, snag-resistant microterry-it's as comfortable as it is polished in appearance.

- 6.8-ounce, 62/33/5 poly/rayon/spandex microterry
- Snag-resistant
- Tag-free .
- Open front cardigan
- Interior draw cord w ith toggles at w aist
- Front pockets
- Curved back yoke
- Front and back seaming details
- Self-pieced cuffs and hem