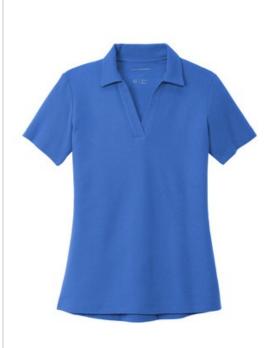

# Port Authority<sup>®</sup> Ladies C-FREE<sup>™</sup> Cotton Blend Pique Polo LK867

Good for you and good for the planet, these certified carbon neutral C-FREE polos mix sustainability with comfort. First, they are made from preferred materials. Next, we calculate all the carbon emissions generated during their product lifecycle. Finally, we bring their carbon emissions to zero by purchasing third-party, verified offsets with Carbonfree® certification.

- 5.3-ounce, 60% recycled cotton/40% recycled polyester honeycomb pique
- Tag-free label
- Self-fabric collar
- Open V-neck placket
- Curved drop tail hem

Due to the nature of polyester performance fabrics, special care must be taken throughout the printing process. The production process infuses each garment with unique character. Please allow for some color variation. CARE INSTRUCTIONS Machine Wash Cold With Like Colors. Do Not Bleach. Tumble Dry Low. Cool Iron If Necessary.