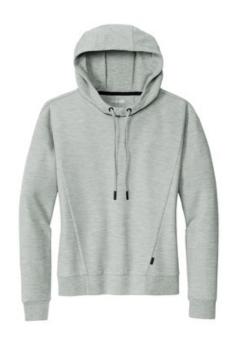

## OGIO<sup>®</sup> Ladies Revive Hoodie LOG162

Revive your corporate or casual w ardrobe with this comfortable, versatile double-knit layering essential that has modern angled lines and OGIO edge.

• 9-ounce, 67/30/3 poly/rayon/spandex double knit (Blacktop)

9-ounce, 65/32/3 poly/rayon/spandex double knit (Light Heather Grey)

- OGIO heat transfer label for tag-free comfort
- 3-panel hood
- Matte black eyelets with stretch draw cords and matte
- black dipped tips
- Rib knit cuffs
- Sits at high hip
- Black woven OGIO label on left hip
- Rib knit banded hem
- \*\*