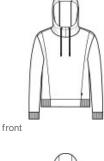

## OGIO<sup>®</sup> Ladies Revive Hoodie LOG162

Revive your corporate or casual w ardrobe with this comfortable, versatile double-knit layering essential that has modern angled lines and OGIO edge.

• 9-ounce, 67/30/3 poly/rayon/spandex double knit (Blacktop)

9-ounce, 65/32/3 poly/rayon/spandex double knit (Light Heather Grey)

- OGIO heat transfer label for tag-free comfort
- 3-panel hood
- Matte black eyelets with stretch draw cords and matte
- black dipped tips
- Rib knit cuffs
- Sits at high hip
- Black woven OGIO label on left hip
- Rib knit banded hem
- \*\*