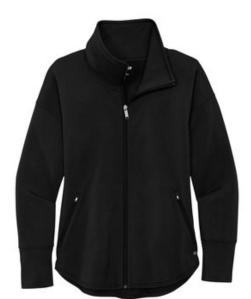

# OGIO <sup>®</sup> Ladies Luuma Full-Zip Fleece. LOG812

Before or after training, this full-zip jacket is casual-comfort perfection.

- 7.1-ounce, 57/38/5 modal/poly/spandex fleece
- OGIO heat transfer label for tag-free comfort
- Cowlneck
- Coil zipper at center front
- Front zippered pockets
- Metal O on front left hem