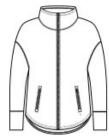

# OGIO <sup>®</sup> Ladies Luuma Full-Zip Fleece. LOG812

Before or after training, this full-zip jacket is casual-comfort perfection.

- 7.1-ounce, 57/38/5 modal/poly/spandex fleece
- OGIO heat transfer label for tag-free comfort
- Cowlneck
- Coil zipper at center front
- Front zippered pockets
- Metal O on front left hem

front