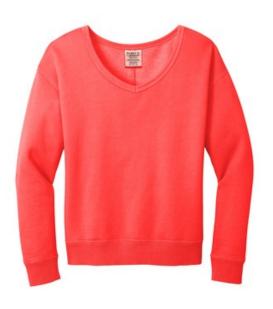

## Port & Company<sup>®</sup> Ladies Beach Wash<sup>®</sup> Garment-Dyed V-Neck Sweatshirt LPC098V

Dyed-to-perfection, this soft, comfortable sw eatshirt is the new everyday essential.

- 8.5-ounce, 80/20 ring spun cotton/poly fleece
- 100% cotton face
- 2x2 rib knit collar, cuffs and hem
- Side seamed
- Coverstitch details throughout

The garment-dying process infuses each garment with unique character. Please allow for slight color variation in production and washing. Special consideration must also be taken when printing white ink on garment-dyed cotton. CARE INSTRUCTIONS