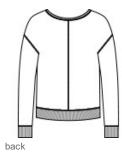

## Port & Company<sup>®</sup> Ladies Beach Wash<sup>®</sup> Garment-Dyed V-Neck Sweatshirt LPC098V

Dyed-to-perfection, this soft, comfortable sw eatshirt is the new everyday essential.

- 8.5-ounce, 80/20 ring spun cotton/poly fleece
- 100% cotton face
- 2x2 rib knit collar, cuffs and hem
- Side seamed
- Coverstitch details throughout