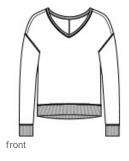

## Port & Company<sup>®</sup> Ladies Beach Wash<sup>®</sup> Garment-Dyed V-Neck Sweatshirt LPC098V

Dyed-to-perfection, this soft, comfortable sw eatshirt is the new everyday essential.

- 8.5-ounce, 80/20 ring spun cotton/poly fleece
- 100% cotton face
- 2x2 rib knit collar, cuffs and hem
- Side seamed
- Coverstitch details throughout