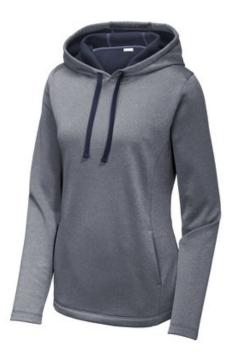

# Sport-Tek <sup>®</sup> Ladies PosiCharge <sup>®</sup> Sport-Wick <sup>®</sup> Heather Fleece Hooded Pullover. LST264

As a w arm up or cool dow n layer, this moisture-wicking and color-locking fleece is sure to be a hit.

- •
- 5.8-ounce, 100% polyester with PosiCharge technology
- Tear-aw ay removable label
- Three-panel hood
- Front princess seams
- Integrated front pouch pocket
- Self-fabric cuffs and hem
- Drop tail hem