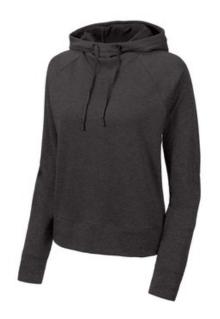

# Sport-Tek <sup>®</sup> Ladies Lightweight French Terry Pullover Hoodie. LST272

The casual ease of soft French terry in a versatile pullover.

- 6.5-ounce, 59/41 combed ring spun cotton/poly French
- terry
- Tag-free label
- Three-panel hood
- Cowlneck
- Dyed-to-match elastic draw cords with black plastic tips
- Cropped length