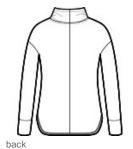

# Sport-Tek <sup>®</sup> Ladies Triumph Cowl Neck Pullover LST280

This double knit, cotton-rich pullover is a triumph with integrated pockets and rubberized zippers for a modern look and feel.

- 7.1-ounce, 71/29 cotton/poly double-knit fleece
- Tag-free label
- Drop shoulder
- Front seaming detail
- Integrated front rubberized zippered pocket
- Thumbholes for warmth
- Drop tail hem