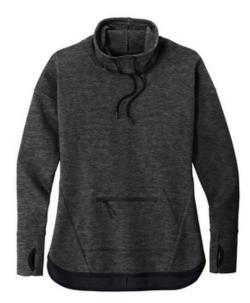

# Sport-Tek <sup>®</sup> Ladies Triumph Cowl Neck Pullover LST280

This double knit, cotton-rich pullover is a triumph with integrated pockets and rubberized zippers for a modern look and feel.

- 7.1-ounce, 71/29 cotton/poly double-knit fleece
- Tag-free label
- Drop shoulder
- Front seaming detail
- Integrated front rubberized zippered pocket
- Thumbholes for warmth
- Drop tail hem