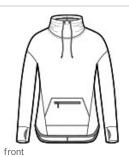

# Sport-Tek <sup>®</sup> Ladies Triumph Cowl Neck Pullover LST280

This double knit, cotton-rich pullover is a triumph with integrated pockets and rubberized zippers for a modern look and feel.

- 7.1-ounce, 71/29 cotton/poly double-knit fleece
- Tag-free label
- Drop shoulder
- Front seaming detail
- Integrated front rubberized zippered pocket
- Thumbholes for warmth
- Drop tail hem