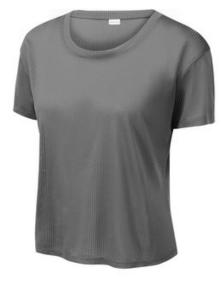

# Sport-Tek <sup>®</sup> Ladies PosiCharge <sup>®</sup> Draft Crop Tee. LST411

With an on-trend cropped fit and all-over open-mesh fabric, this draft crop tee has PosiCharge technology to lock in color.

- 3.7-ounce, 100% polyester tricot mesh with PosiCharge technology
- Boxier fit
- Removable tag for comfort and relabeling
- Drop shoulder