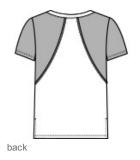

# Sport-Tek <sup>®</sup> Ladies Endeavor Tee. LST465

With a subtle heather texture and mesh panels at targeted heat zones, this tee has moisture-wicking technology and breathability for optimum performance.

- 4-ounce, 100% polyester
- Dyed-to-match neck band
- Mesh panels at shoulders and underarms
- Tag-free label
- Wide V-neck
- Side vents
- Drop tail hem