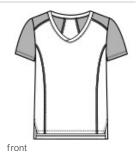

# Sport-Tek <sup>®</sup> Ladies Endeavor Tee. LST465

With a subtle heather texture and mesh panels at targeted heat zones, this tee has moisture-wicking technology and breathability for optimum performance.

- 4-ounce, 100% polyester
- Dyed-to-match neck band
- Mesh panels at shoulders and underarms
- Tag-free label
- Wide V-neck
- Side vents
- Drop tail hem