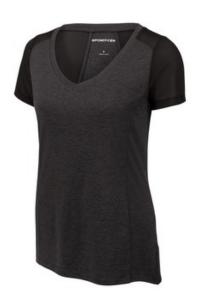

# Sport-Tek <sup>®</sup> Ladies Endeavor Tee. LST465

With a subtle heather texture and mesh panels at targeted heat zones, this tee has moisture-wicking technology and breathability for optimum performance.

- 4-ounce, 100% polyester
- Dyed-to-match neck band
- Mesh panels at shoulders and underarms
- Tag-free label
- Wide V-neck
- Side vents
- Drop tail hem