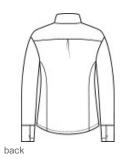

# Sport-Tek $^{\mathbb{R}}$ Ladies Sport-Wick $^{\mathbb{R}}$ Flex Fleece Full-Zip. LST560

- Tear-aw ay removable label
- Cadet collar
- Zippered side pockets
- Self-fabric cuffs and hem
- Thumbholes for warmth
- Drop tail hem