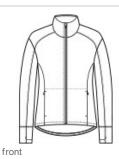

# Sport-Tek $^{\mathbb{R}}$ Ladies Sport-Wick $^{\mathbb{R}}$ Flex Fleece Full-Zip. LST560

- Tear-aw ay removable label
- Cadet collar
- Zippered side pockets
- Self-fabric cuffs and hem
- Thumbholes for warmth
- Drop tail hem