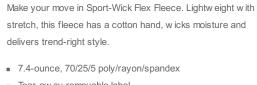

# Sport-Tek $^{\mathbb{R}}$ Ladies Sport-Wick $^{\mathbb{R}}$ Flex Fleece Full-Zip. LST560

- Tear-aw ay removable label
- Cadet collar
- Zippered side pockets
- Self-fabric cuffs and hem
- Thumbholes for warmth
- Drop tail hem