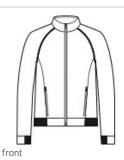

# Sport-Tek $^{\mathbb{R}}$ Ladies PosiCharge $^{\mathbb{R}}$ Strive Full-Zip LST570

Achieve what you strive for in this elevated style that has a soft, natural hand and a slub appearance. PosiCharge technology keeps the colors strong and vibrant.

- 8.9-ounce, 90/10 poly/cotton fleece
- Tear-aw ay removable label
- Cadet collar
- Raglan sleeves with coverstitching
- Zippered side pockets
- Half elastic, half self-fabric cuffs and hem for comfort
- Dart detail on back