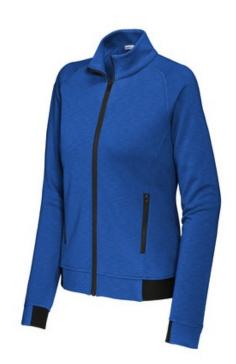

# Sport-Tek $^{\mathbb{R}}$ Ladies PosiCharge $^{\mathbb{R}}$ Strive Full-Zip LST570

Achieve what you strive for in this elevated style that has a soft, natural hand and a slub appearance. PosiCharge technology keeps the colors strong and vibrant.

- 8.9-ounce, 90/10 poly/cotton fleece
- Tear-aw ay removable label
- Cadet collar
- Raglan sleeves with coverstitching
- Zippered side pockets
- Half elastic, half self-fabric cuffs and hem for comfort
- Dart detail on back