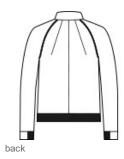

# Sport-Tek $^{\mathbb{R}}$ Ladies PosiCharge $^{\mathbb{R}}$ Strive Full-Zip LST570

Achieve what you strive for in this elevated style that has a soft, natural hand and a slub appearance. PosiCharge technology keeps the colors strong and vibrant.

- 8.9-ounce, 90/10 poly/cotton fleece
- Tear-aw ay removable label
- Cadet collar
- Raglan sleeves with coverstitching
- Zippered side pockets
- Half elastic, half self-fabric cuffs and hem for comfort
- Dart detail on back