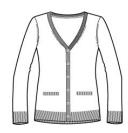

# Port Authority <sup>®</sup> Ladies Marled Cardigan Sweater. LSW415

Made for layering, this two-toned marled cardigan livens up any office or casual look.

- 60/40 cotton/acrylic
- Fully fashioned seams
- Dyed-to-match buttons
- Welt pockets with rib knit trim
- 2x2 rib knit cuffs and hem