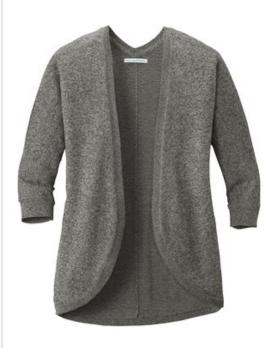

# Port Authority <sup>®</sup> Ladies Marled Cocoon Sweater. LSW416

Wrap yourself in a cozy cocoon designed with exceptional drape and unrestricted movement.

- 60/40 cotton/acrylic
- Fully fashioned seams
- 3/4-length dolman sleeves
- Gently curved opening
- Center back seam
- 1x1 rib knit cuffs and hem