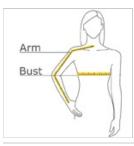

#### HOW TO MEASURE

#### BUST

Measure under the arm and around the fullest part of the bust with arms  $dow\,n$ , keeping tape horizontal.

#### ARM

Place hand on hip. Start at the center of the back of the neck and measure across the shoulder, to the elbow, and then down to the w rist.