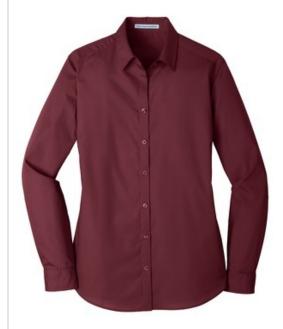

# Port Authority<sup>®</sup> Ladies Long Sleeve Carefree Poplin Shirt. LW100

Lightw eight and breathable, our cotton-rich shirts keep their professional edge thanks to a stain-release finish, which releases stains during washing. Budget-friendly and durable, these virtually carefree shirts feature an Easy Care blend and finish. They also color-coordinate with our Core Classic Pique Polos for seamless uniforming.

- 3.3-ounce, 55/45 cotton/poly
- Easy Care
- Stain release
- Breathable
- Dyed-to-match buttons
- Open collar
- Bust darts
- Rounded adjustable cuffs