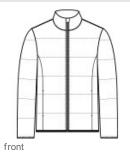

### Features+Benefits

- Zip-through collar
- Molded front zipper
- Hidden, zippered hand pockets
- Elastic binding at cuffs and hem