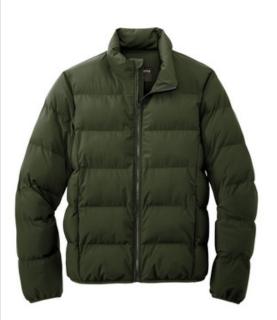

# Mercer+Mettle<sup>™</sup> Puffy Jacket MM7210

Professional and polished w hile protecting from the elements, this lofty, high-performing puffy is intentionally designed to lend dependable w armth and transitional style for dow ntow n or out-of-tow n. The DWR finish sheds moisture w hile the blow n-in synthetic insulation gives the soft, lightw eight and pliable effect of dow n w ith easy w ashability.

## Fabric+Weight

- 100% polyester
- 5K/3K w aterproof breathable fabric
- 12-ounce, 100% polyester blow n insulation

### Features+Benefits

- Zip-through collar
- Molded front zipper
- Hidden, zippered hand pockets
- Elastic binding at cuffs and hem