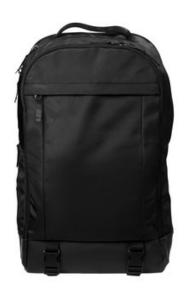

# Mercer+Mettle<sup>™</sup> Pack MMB200

Modern travel is hands-free travel. Our softly structured backpack is equipped to carry both light and heavy loads with ease. Features include an exterior laptop pocket for easy TSA access and a padded back for comfort along your commute.

#### Straps+Handles

- Web carry handle
- Ergonomic, adjustable shoulder straps
- Slide sternum strap
- Back trolley pass through
- Bottom, quick-release buckle straps

#### Fabric+Construction

- 900D dry-handed ballistic polyester
- Compatible with Utility Case MMB700

### Weight+Measurements

- Laptop compartment: 17.5"h x 11.5"w x 1.5¿ d
- Dimensions: 18.75"h x 11.5"w x 5"d
- Capacity: 1,098 cu. in. /18 L
- Weight: 1.6 lbs. /0.72 kg

Note: Bags not intended for use by children 12 and under.