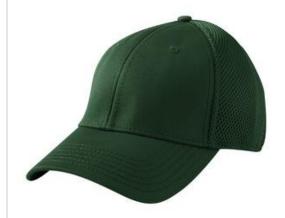

# Stretch Mesh Cap. NE1020

Get into the game without losing your cool. Spacer Mesh panels on hat back allow cooling ventilation on even the w armest days.

• Fabric: 100% cotton in front two panels; 100% polyester Spacer Mesh in mid and back panels

Structure: Structured

Profile: Mid

Closure: Stretch fit

• 39THIRTY FIT: Features a casual look with a stretch-to-fit styling, a contoured crown and precurved visor. Structured for stability with a classic cap shape.