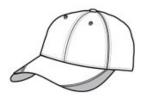

# New Era<sup>®</sup> Hex Mesh Cap. NE1070



A unique hex mesh pattern, contrast piping and a stretch fit give this moisture-wicking cap undeniable appeal.

Fabric: 100% polyesterStructure: Structured

Profile: Mid

Closure: Stretch fit

 39THIRTY FIT: Features a casual look with a stretch-to-fit styling, a contoured crown and precurved visor. Structured for stability with a classic cap shape.

\*New Era products may not be resold without embellishment.



front



back

#### HOW TO MEASURE

### HATS

Measure the circumference around the head, above the eyebrow and at the widest part of the head. Divide number by 3.14 for hat size.

## SIZE CHART

|          | S/M         | M/L          | L/XL         |
|----------|-------------|--------------|--------------|
| Hat Size | 7 1/8-7 3/8 | 7 3/8- 7 5/8 | 7 5/8- 7 7/8 |

### COLOR INFORMATION



Black/ Graphite/ White PMS 7540C



Deep Navy/ Graphite/ White PMS 7547C



Graphite/ Red/ White PMS 200C



Graphite/ Royal/ White PMS 2757C