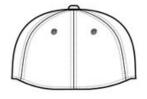

# New Era<sup>®</sup> Hex Mesh Cap. NE1070



A unique hex mesh pattern, contrast piping and a stretch fit give this moisture-wicking cap undeniable appeal.

Fabric: 100% polyesterStructure: Structured

Profile: Mid

Closure: Stretch fit

 39THIRTY FIT: Features a casual look with a stretch-to-fit styling, a contoured crown and precurved visor. Structured for stability with a classic cap shape.

\*New Era products may not be resold without embellishment.



front



back

#### HOW TO MEASURE

### HATS

Measure the circumference around the head, above the eyebrow and at the widest part of the head. Divide number by 3.14 for hat size.

## SIZE CHART

|          | S/M         | M/L          | L/XL         |
|----------|-------------|--------------|--------------|
| Hat Size | 7 1/8-7 3/8 | 7 3/8- 7 5/8 | 7 5/8- 7 7/8 |

### COLOR INFORMATION



Black/ Graphite/ White PMS 7540C



Deep Navy/ Graphite/ White PMS 7547C



Graphite/ Red/ White PMS 200C



Graphite/ Royal/ White PMS 2757C