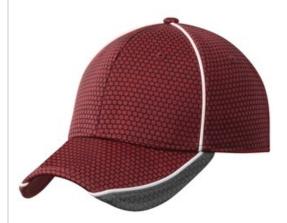

# New Era<sup>®</sup> Hex Mesh Cap. NE1070

A unique hex mesh pattern, contrast piping and a stretch fit give this moisture-wicking cap undeniable appeal.

Fabric: 100% polyesterStructure: Structured

Profile: Mid

Closure: Stretch fit

 39THIRTY FIT: Features a casual look with a stretch-to-fit styling, a contoured crown and precurved visor. Structured for stability with a classic cap shape.

\*New Era products may not be resold without embellishment.

### COLOR INFORMATION

Black/ Graphite/ White PMS 7540C

Deep Navy/ Graphite/ White PMS 7547C

Graphite/ Red/ White PMS 200C

Graphite/ Royal/ White PMS 2757C