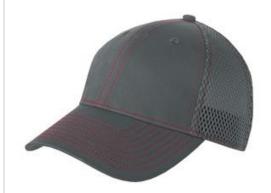

# Stretch Mesh Contrast Stitch Cap. NE1120

A stretch fit offers superior comfort while contrast stitching gives this breathable cap visual appeal.

Fabric: 100% cotton in front two panels; 100% polyester
Spacer Mesh in mid and back panels

Structure: Structured

Profile: Mid

Closure: Stretch fit

• 39THIRTY FIT: Features a casual look with a stretch-to-fit styling, a contoured crown and precurved visor. Structured for stability with a classic cap shape.