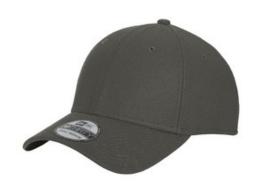

# New Era <sup>®</sup> Diamond Era Stretch Cap. NE1121

New Era¿s iconic fabric, developed for pro baseball, in a moisture-wicking, comfortable stretch cap. Fabric: 100% polyester Diamond Era jacquard Structure: Structured Profile: Mid Closure: Stretch fit 39THIRTY FIT: Features a casual look with a stretch-to-fit styling, a contoured crow n and precurved visor. Structured for stability with a classic cap shape.