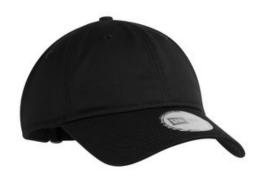

## Adjustable Unstructured Cap. NE201

An authentic silhouette with the comfort of an unstructured, adjustable fit.

Fabric: 100% cottonStructure: Unstructured

Profile: Low

• Closure: Fabric strap with adjustable D-clip

 9TWENTY FIT: Features a vintage look with an adjustable closure a contoured crown and precurved visor.
Unstructured with relaxed front panels for a casual, well-

w orn shape.

New Era products may not be resold without embellishment.