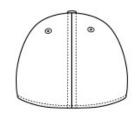

New Era<sup>®</sup> Youth Stretch Mesh Cap. NE302

Get into the game without losing your cool. Spacer Mesh panels on cap back allow cooling ventilation on even the warmest days.

• Fabric: 100% cotton in front tw o panels; 100% polyester Spacer Mesh in mid and back panels

- Structure: Structured
- Profile: Mid
- Closure: Stretch fit

• 39THIRTY FIT: Features a casual look with stretch-to-fit styling, a contoured crow n and precurved visor. Structured for stability with a classic cap shape.

New Era products may not be resold without embellishment.



front



back

### HOW TO MEASURE

# HATS

Measure the circumference around the head, above the eyebrow and at the widest part of the head. Divide number by 3.14 for hat size.

# SIZE CHART

|          | T/C     | C/Y         |
|----------|---------|-------------|
| Hat Size | 6-6 3/8 | 6 1/2-6 3/4 |

## COLOR INFORMATION



С

Black/ White PMS NTR BLACK

С



Deep Navy/ Deep Navy



PMS 7547C



Scarlet Red/ White PMS 187C



PMS 7547C