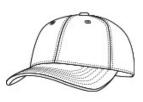

New Era<sup>®</sup> Youth Stretch Mesh Cap. NE302

Get into the game without losing your cool. Spacer Mesh panels on cap back allow cooling ventilation on even the warmest days.

• Fabric: 100% cotton in front tw o panels; 100% polyester Spacer Mesh in mid and back panels

- Structure: Structured
- Profile: Mid
- Closure: Stretch fit

• 39THIRTY FIT: Features a casual look with stretch-to-fit styling, a contoured crow n and precurved visor. Structured for stability with a classic cap shape.

New Era products may not be resold without embellishment.

front

back