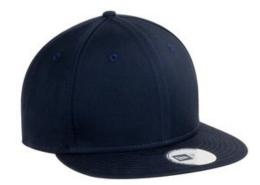

# Flat Bill Snapback Cap. NE400

This style has an urban attitude thanks to the iconic flat bill and old-school snapback closure.

■ Fabric: 100% cotton Structure: Structured

Profile: High

• Closure: 7-position adjustable snap

• 9FIFTY FIT: Features a classic, throw back look with a flat visor that can curve with a full crown. Includes a structured front panel for stability and an open back with snapback closure.

New Era products may not be resold without embellishment.