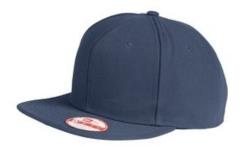

## New Era<sup>®</sup> Original Fit Flat Bill Snapback Cap. NE402

This best-selling cap is reminiscent of the one that made New Era famous-a flat bill, high profile and classic snapback closure.

Fabric: 100% polyesterStructure: Structured

Profile: High

Closure: 7-position adjustable snap

• 9FIFTY FIT: Features a classic, throw back look with a flat visor that can curve with a full crown. Includes a structured front panel for stability and an open back with snapback closure.