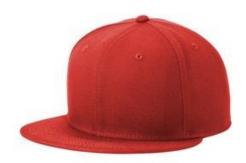

# New Era<sup>®</sup> Standard Fit Flat Bill Snapback Cap NE4020

The successor to the cap that made New Era famous-refashioned with an increased crown depth and a flatter-sitting bill.

- 100% polyester
- Structured
- High-profile
- 7-position adjustable snap closure
- 9FIFTY FIT: Features a classic, throw back look with a flat visor that can curve with a full crown. Includes a structured front panel for stability and an open back with snapback closure.