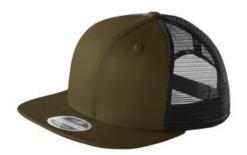

## New Era<sup>®</sup> Original Fit Snapback Trucker Cap. NE403

A cap that merges the fit that made New Era famous with the on-trend, tried-and-true trucker look.

 Fabric: 100% cotton twill front panels and bill, 100% polyester mid and back panels

Structure: Structured

Profile: High

Closure: 7-position adjustable snap

• 9FIFTY FIT: Features a classic, throw back look with a flat visor that can curve with a full crown. Includes a structured front panel for stability and an open back with snapback closure.