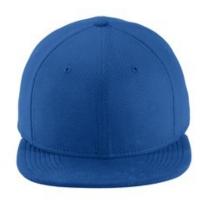

# New Era <sup>®</sup> Original Fit Diamond Era Flat Bill Snapback Cap. NE404

New Era's exclusive moisture-wicking fabric and renowned fit in a trend-right flat bill. Fabric: 100% polyester Diamond Era jacquard Structure: Structured Profile: High Closure: 7-position adjustable snap 9FIFTY FTI: Features a classic, throw back look with a flat visor that can curve with a full crown. Includes a structured front panel for stability and an open back with snapback closure.

front

back