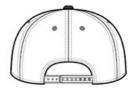

# New Era <sup>®</sup> Original Fit Diamond Era Flat Bill Snapback Cap. NE404

New Era's exclusive moisture-wicking fabric and renowned fit in a trend-right flat bill. Fabric: 100% polyester Diamond Era jacquard Structure: Structured Profile: High Closure: 7-position adjustable snap 9FIFTY FTI: Features a classic, throw back look with a flat visor that can curve with a full crown. Includes a structured front panel for stability and an open back with snapback closure.

front

back