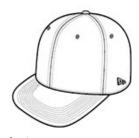

# New Era <sup>®</sup> Original Fit Diamond Era Flat Bill Snapback Cap. NE404

New Era's exclusive moisture-wicking fabric and renowned fit in a trend-right flat bill. Fabric: 100% polyester Diamond Era jacquard Structure: Structured Profile: High Closure: 7-position adjustable snap 9FIFTY FTI: Features a classic, throw back look with a flat visor that can curve with a full crown. Includes a structured front panel for stability and an open back with snapback closure.

front

back