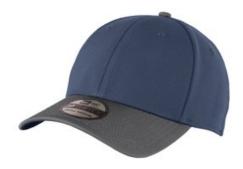

# New Era<sup>®</sup> Ballistic Cap. NE701

Inspired by pro sports caps, this style combines a textured ballistic nylon visor with a sleek stretch-poly crown for unending comfort.

 Fabric: 95/5 poly/spandex, 100% ballistic nylon visor and top button

Structure: Structured

Profile: Mid

Closure: Stretch fit

 39THIRTY FIT: Features a casual look with stretch-to-fit styling, a contoured crown and precurved visor. Structured for stability with a classic cap shape.