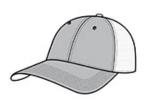

New Era<sup>®</sup> Shadow Stretch Mesh Cap. NE702

This cap has a pro football heathered look and breathable, stretchable mesh for the ultimate in comfort and fit.

- Fabric: 96/4 poly/spandex Shadow Stretch Mesh front
  panels and bill, 100% polyester mid and back panels
- Structure: Structured
- Profile: Mid
- Closure: Stretch fit

 39THIRTY FIT: Features a casual look with stretch-to-fit styling, a contoured crown and precurved visor. Structured for stability with a classic cap shape.

New Era products may not be resold without embellishment.

front

back