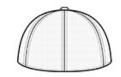

New Era<sup>®</sup> Shadow Stretch Mesh Cap. NE702

This cap has a pro football heathered look and breathable, stretchable mesh for the ultimate in comfort and fit.

- Fabric: 96/4 poly/spandex Shadow Stretch Mesh front
  panels and bill, 100% polyester mid and back panels
- Structure: Structured
- Profile: Mid
- Closure: Stretch fit

 39THIRTY FIT: Features a casual look with stretch-to-fit styling, a contoured crown and precurved visor. Structured for stability with a classic cap shape.

New Era products may not be resold without embellishment.



front



back

## SIZE CHART

|          | S/M         | ML           | L/XL         |
|----------|-------------|--------------|--------------|
| Hat Size | 7 1/8-7 3/8 | 7 3/8- 7 5/8 | 7 5/8- 7 7/8 |

## COLOR INFORMATION



Black/ Shadow Heather PMS NTR BLACK C



Deep Navy/ Shadow Heather PMS 7547C



Graphite/ Shadov Heather PMS 7540 C



Royal/ Shac Heather PMS 2757C



Scarlet Red/ Shadow Heather PMS 187 C



White/ Shadow Heather