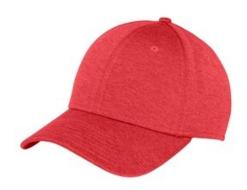

# New Era <sup>®</sup> Shadow Stretch Heather Cap. NE703

With a pro-inspired allover heather look, this stretchable cap is exceedingly comfortable. Fabric: 96/4 poly/spandex Shadow Stretch Mesh Structure: Structured Profile: Mid Closure: Stretch fit 39THIRTY FIT: Features a casual look with stretch-to-fit styling, a contoured crown and precurved visor. Structured for stability with a classic cap shape.