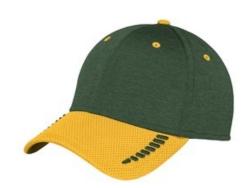

# New Era <sup>®</sup> Shadow Stretch Heather Colorblock Cap. NE704

A stretchable cap that pairs a heather crow n and colorblock bill for fans and players to show off team pride. Fabric: 96/4 poly/spandex Shadow Stretch Mesh, 100% polyester bill Structure: Structured Profile: Mid Closure: Stretch fit 39THIRTY FIT: Features a casual look with stretch-to-fit styling, a contoured crow n and precurved visor. Structured for stability with a classic cap shape.