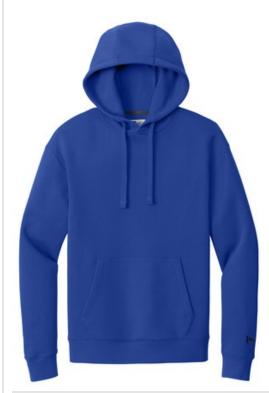

# New Era<sup>®</sup> Heritage Fleece Pullover Hoodie NEA525

One of the softest, loftiest fleece you've ever felt. This relaxed look plays right into a vintage 90s vibe with slight drop shoulders and soft colors.

- 8.7-ounce, 78/22 combed cotton/polyester
- Debossed New Era neck tape
- 3-panel hood with dyed-to-match braided draw cords
- Embroidered New Era flag at left sleeve
- Front pouch pocket
- Rib knit cuffs and hem