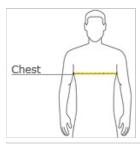

#### HOW TO MEASURE

#### CHEST WIDTH

Measure under the arm and around the fullest part of the chest with arms  ${\sf dow}\, {\sf n}$ , keeping tape horizontal.

#### SIZE CHART

|       | XS    | S     | М     | L     | XL.   | 2XL   | 3XL       | 4XL        |
|-------|-------|-------|-------|-------|-------|-------|-----------|------------|
| Chest | 33-35 | 35-38 | 38-41 | 43-44 | 45-48 | 48-52 | 53 1/2-56 | 59- 61 1/2 |