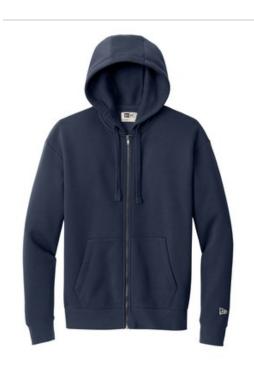

# New Era<sup>®</sup> Heritage Fleece Full-Zip Hoodie NEA526

One of the softest, loftiest fleece you've ever felt. This relaxed look plays right into a vintage 90s vibe with slight drop shoulders and soft colors.

- 8.7-ounce, 78/22 combed cotton/polyester
- Debossed New Era neck tape
- 3-panel hood with dyed-to-match braided draw cords
- Antique nickel metal zipper
- Front pockets
- Rib knit cuffs and hem
- Embroidered New Era flag at left sleeve
- \*\*