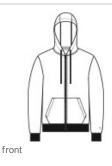

# New Era<sup>®</sup> Heritage Fleece Full-Zip Hoodie NEA526

One of the softest, loftiest fleece you've ever felt. This relaxed look plays right into a vintage 90s vibe with slight drop shoulders and soft colors.

- 8.7-ounce, 78/22 combed cotton/polyester
- Debossed New Era neck tape
- 3-panel hood with dyed-to-match braided draw cords
- Antique nickel metal zipper
- Front pockets
- Rib knit cuffs and hem
- Embroidered New Era flag at left sleeve
- \*\*