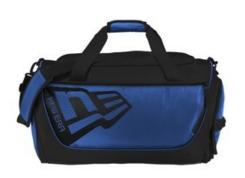

New Era <sup>®</sup> Shutout Duffel NEB700

Perfect for game day and practice, the Shutout Duffel holds and organizes all your gear and includes a designated bat sleeve and ventilated shoe compartment.

- 600D 100% polyester/250D 100% polyester diamond dobby ripstop/reverse coated 600D bottom
- Large main compartment with U-shaped closure and tw ow ay zipper
- Single end pocket for quick access to valuables and accessories
- Double carry handles with padded handle w rap for comfort
- Detachable, adjustable shoulder strap with swivel clips and sliding pad
- Removable decoration panel with universal zipper
- Dimensions: 13"h x 21"w x 12"d; Approx. 3,276 cubic inches