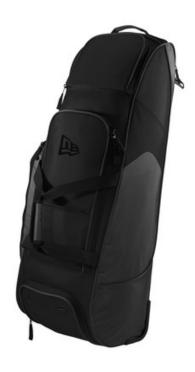

## New Era <sup>®</sup> Shutout Wheeled Bat Bag NEB701

For teams on the move, this wheeled bag was built for practice or play. A sturdy base and wheel set, along with a massive main compartment, makes it shut out the rest.

- 600D 100% polyester/250D 100% polyester diamond dobby rinston
- Holds catcher¿s set up to size L-XL, helmet, catcher¿s mitt, outfield glove, cleats, sandals/slides
- Zippered side/accessory pocket holds up to 5 softballs
- Designated bat sleeves hold up to 4 bats
- Removable, lined hook and loop shelf separates main compartment from ventilated shoe compartment if needed
- Padded handle
- Two fence hooks for easy hanging
- Padded carrying handles
- Large w heels and molded bottom plate
- Top removable decoration panel with universal zipper
- Dimensions: 37.5"h x 12"w x 10.75"d; Approx. 4,837 cubic inches

Note: Bags not intended for use by children 12 and under.

front

back