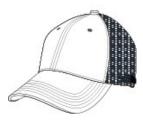

## The North Face $^{\circledR}$ Ultimate Trucker Cap. NF0A4VUA

Constructed of cotton canvas, this cap has a rugged canvas wash for a vintage look. The adjustable snapback closure allows a customized fit, while mesh venting and eyelets provide breathability and ventilation on the warmest days.

Fabric 100% cotton canvas front panels, 100% polyester mesh back panels

Structure Structured

Profile Mid

**Features** Washed-down cotton canvas; contrast embroidered The North Face logo embroidered on left middle panel

Closure Adjustable snapback

The North Face<sup>®</sup> products have decoration requirements that require special handling procedures and may need additional time to fulfill.

front

back