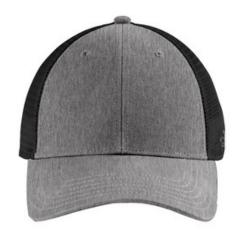

## The North Face $^{\circledR}$ Ultimate Trucker Cap. NF0A4VUA

Constructed of cotton canvas, this cap has a rugged canvas wash for a vintage look. The adjustable snapback closure allows a customized fit, while mesh venting and eyelets provide breathability and ventilation on the warmest days.

Fabric 100% cotton canvas front panels, 100% polyester mesh back panels

Structure Structured

Profile Mid

**Features** Washed-down cotton canvas; contrast embroidered The North Face logo embroidered on left middle panel

Closure Adjustable snapback

The North Face<sup>®</sup> products have decoration requirements that require special handling procedures and may need additional time to fulfill.

front

back