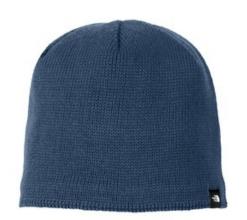

## The North Face <sup>®</sup> Mountain Beanie. NF0A4VUB

Made of 100% recycled fabric, this beanie is made for snow shoveling or just walking in the woods. A fleece liner adds cozy warmth in cold conditions.

Fabric 50% recycled polyester body, 50% recycled polyester fleece

Features Helps reduce landfill waste and the use of virgin materials; w oven The North Face logo label

The North  $\mathsf{Face}^{\texttt{®}}$  products have decoration requirements that require special handling procedures and may need additional time to fulfill.