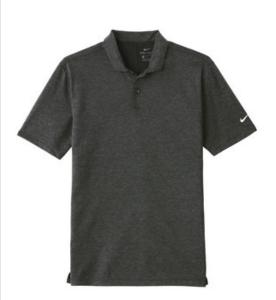

## Nike Dri-FIT Prime Polo. NKAA1854

A prime choice, this polo features Dri-FIT moisture management technology and an ultrasoft brushed fabric for performance and comfort. Design details include a self-fabric collar, tw o-button placket with dyed-to-match buttons, open hem sleeves and side vents. A contrast heat transfer Sw oosh design trademark is on the left sleeve. Made of 4.6ounce, 96/4 recycled polyester/cotton Dri-FIT fabric. **CARE INSTRUCTIONS** 