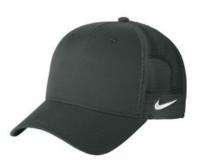

# Nike Snapback Mesh Trucker Cap NKFN9893

With its structured, mid-profile look, this sustainable trucker cap has ultra-breathable mesh panels and a 7-position adjustable snapback closure for the perfect fit. Features an embroidered Sw oosh logo on the left-side middle panel. Made of 100% recycled polyester front and mid panels and 100% recycled mesh back panels. CARE INSTRUCTIONS Machine Wash Cold. Do Not Wring.