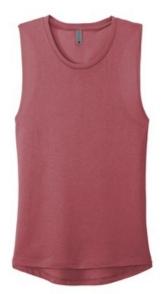

# Next Level Apparel <sup>®</sup> Women's Festival Muscle Tank. NL5013

- 3.5-ounce, 65/35 poly/combed ring spun cotton, 40 singles
- 1x1 rib knit neck
- Hemmed, oversized armholes
- Slight drop tail hem
- Tear-aw ay label
- Side seamed
- Fitted