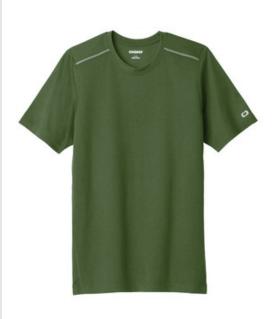

# OGIO<sup>®</sup> Peak Tee. OE336

STAY-COOL WICKING FLATLOCK SEAMS FOR COMFORT REFLECTIVE DETAILS

- 4.3-ounce, 80/20 poly/cotton jersey with stay-cool wicking technology
- OGIO heat transfer label for tag-free comfort
- Reflective taping under flatlock stitching at the shoulders
- Set-in sleeves
- Reflective O heat transfer on left sleeve
- Reflective OGIO vertical bar heat transfer on center back