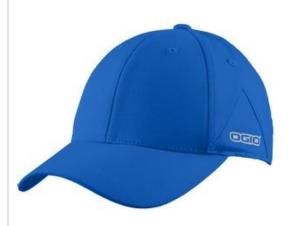

# OGIO<sup>®</sup> Apex Cap. OE650

- Sw eat-w icking
- Breathable
- 96/4 poly/spandex
- Structured, mid profile
- Pieced mid panel with reflective OGIO logo
- Reflective O heat transfer at back
- Comfortable stretch fit