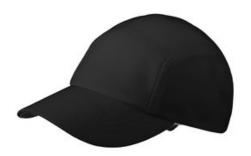

# OGIO<sup>®</sup> Stride Mesh Cap. OE653

- Sw eat-w icking
- Lightw eight
- Breathable
- 100% poly closed-hole mesh
- Terry sw eatband
- 5 panel
- Unstructured, low profile stays secure as you run
- Black underbill to prevent glare
- Reflective O heat transfer on side panel
- Webbing with buckle closure