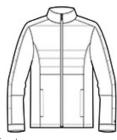

#### WIND-RESISTANT

- 100% poly w oven shell bonded to a 100% poly knit back with a laminated filminsert for wind and water resistance
- 100% poly w oven quilted overlays
- Core insulation
- Zip-through cadet collar
- Reflective OGIO heat transfer label for tag-free comfort
- Tonal rubber O at back right shoulder
- Rubber O at back left panel
- Reverse coil zippers
- Rubber-w rapped O zipper pull
- OGIO metal snap
- Set-in sleeves
- Tonal rubber O at left sleeve
- OGIO snap closure cuffs
- Decoration access pocket
- Front zippered pockets

front

back