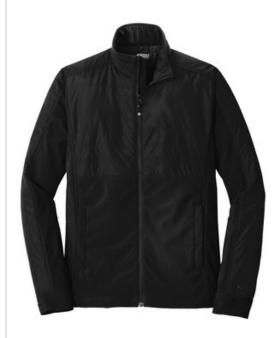

# OGIO<sup>®</sup> Brink Soft Shell. OE722

#### WIND-RESISTANT

- 100% poly w oven shell bonded to a 100% poly knit back with a laminated filminsert for wind and water resistance
- 100% poly w oven quilted overlays
- Core insulation
- Zip-through cadet collar
- Reflective OGIO heat transfer label for tag-free comfort
- Tonal rubber O at back right shoulder
- Rubber O at back left panel
- Reverse coil zippers
- Rubber-w rapped O zipper pull
- OGIO metal snap
- Set-in sleeves
- Tonal rubber O at left sleeve
- OGIO snap closure cuffs
- Decoration access pocket
- Front zippered pockets