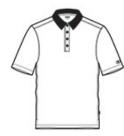

# OGIO<sup>®</sup> Metro Polo. OG130

A sleek, breathable and ultra-urban style that evokes function in every detail.

- 4.4-ounce, 95/5 polyester/spandex closed-hole mesh with stay-cool wicking technology
- OGIO heat transfer label for tag-free comfort
- Flat knit collar
- 4-button placket
- Woven OGIO badge at left side seam
- Set-in, open hem sleeves
- Textured O heat transfer on left sleeve
- Diesel Grey O button detail

#### **CARE INSTRUCTIONS**

Machine wash cold with like colors. Do not bleach. Tumble dry low. Cool iron. Do not use fabric softener. Do not dry clean.

front

back