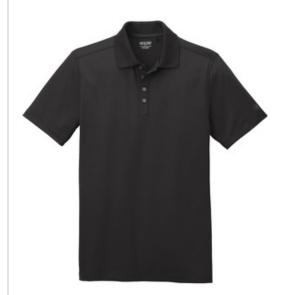

# OGIO<sup>®</sup> Metro Polo. OG130

A sleek, breathable and ultra-urban style that evokes function in every detail.

- 4.4-ounce, 95/5 polyester/spandex closed-hole mesh with stay-cool wicking technology
- OGIO heat transfer label for tag-free comfort
- Flat knit collar
- 4-button placket
- Woven OGIO badge at left side seam
- Set-in, open hem sleeves
- Textured O heat transfer on left sleeve
- Diesel Grey O button detail