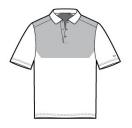

## OGIO<sup>®</sup> Surge Polo. OG137

Engineered with an innovative pattern map look, this performance polo stands out from the rest.

- 4.3-ounce, 100% poly double knit jacquard jersey with stay-cool wicking technology
- OGIO heat transfer label for tag-free comfort
- Self-fabric collar
- 3-snap placket
- Pattern mapping on top front panel and back panel
- Set-in, open hem sleeves
- Heat transfer O on left sleeve

### CARE INSTRUCTIONS

Machine wash cold with like colors. Do not bleach. Tumble dry low. Cool iron. Do not use fabric softener. Do not dry clean.

front

back