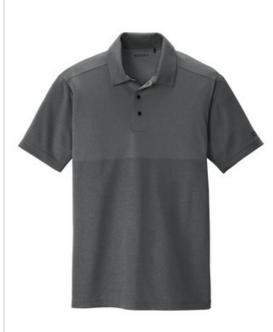

## OGIO<sup>®</sup> Surge Polo. OG137

Engineered with an innovative pattern map look, this performance polo stands out from the rest.

- 4.3-ounce, 100% poly double knit jacquard jersey with stay-cool wicking technology
- OGIO heat transfer label for tag-free comfort
- Self-fabric collar
- 3-snap placket
- Pattern mapping on top front panel and back panel
- Set-in, open hem sleeves
- Heat transfer O on left sleeve